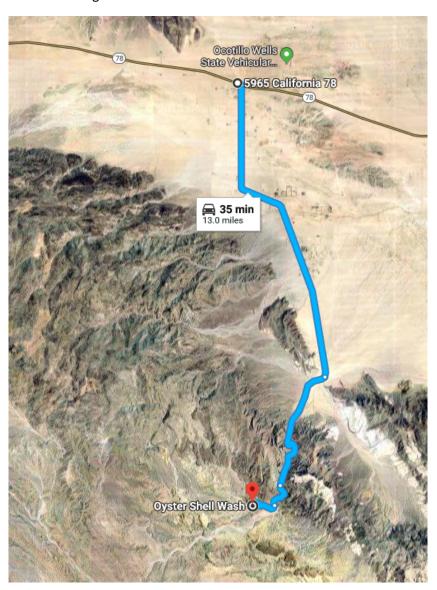

## Friday Night Camping Location – North Fish Creek Wash

From the 78 you will exit Split Mountain Rd. From the exit off of the 78 it will be 13 miles to the camp site location. You will follow Split Mountain Rd to the Fish Creek Wash Y Split. Follow Fish Creek to North Fish Creek Wash (which is another Y split Follow this wash until you find the camping group.

The following gps coordinates are where we will be located.

32.9923747,-116.1280294

If you plug the following into google maps you will get the following image:

https://www.google.com/maps/dir/33.1447311,-116.1343778/32.9923747,116.1280294/@32.9922892,-116.1269083,1206m/data=!3m1!1e3!4m9!4m8!1m5!3m4!1m2!1d116.132877!2d33.1442934!3s0x80da23899a2a9271:0x54bb01129cdc73fc!1m0!3e0

## Here is an image for a visual