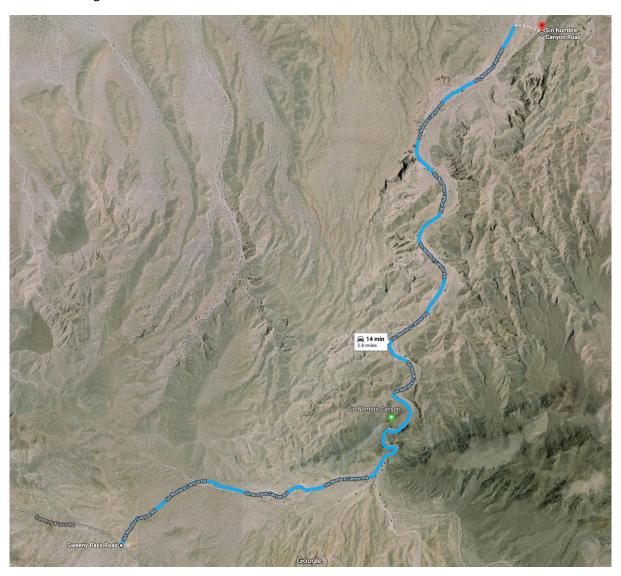

## **Thursday Night Camping Location** – Sin Nombre Canyon Rd.

After turning off of Sweeny Pass Rd (aka S2) onto Sin Nombre Canyon Rd. You will drive 2.8 miles down the wash. This area will open up into a larger flat area and you will find a wash to your right.

The following gps coordinates are where we will be located.

32.853370, -116.147458

If you plug the following into google maps you will get the following image:

https://www.google.com/maps/dir/32.8299571,-116.1703249/32.8532819,-116.1474413/@32.8451205,-116.1584431,3075m/data=!3m1!1e3!4m2!4m1!3e0?authuser=1

Here is an image for the visual